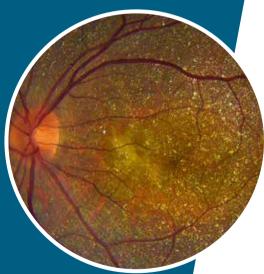

## **How to Spot BCD?**

Small yellow-white crystals are visible in the retina (see left image)

Crystals may not be obvious in early or late stages, but near-infrared imaging can enhance the detection of crystals